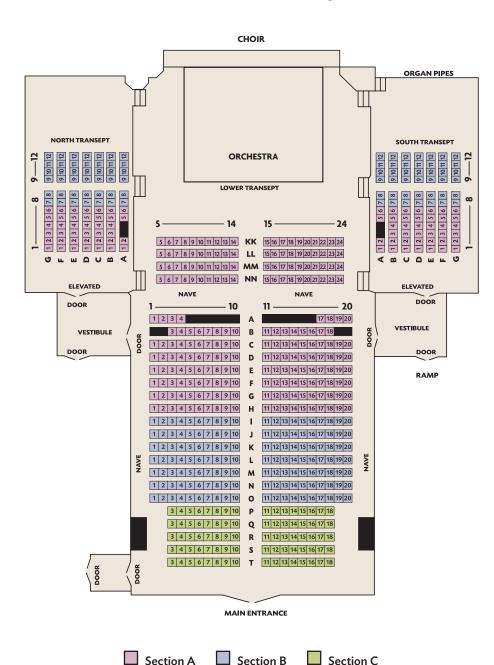

### Packer Church - Festival Seating Chart

(To choose a specific seat, visit BACH.org)

Section A